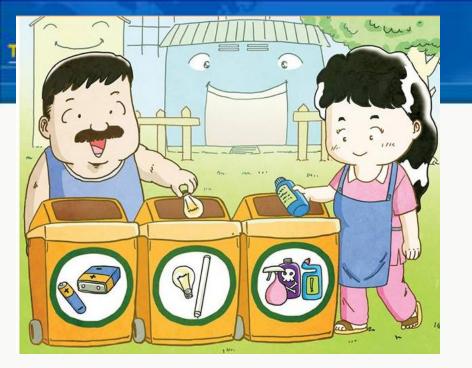

## 3Rs promotion programs

- Waste separation at sources Program
- HCMC Waste Recycling Day
- Household hazardous waste Collection Week
- Plastic bags reduction Programs
- E-waste collection and recycling Program
- Recycling Projects/activities (formal & informal)
- HCMC-Osaka City Cooperation Projects

Household waste separation at District 1 & Food Waste Recycling Loop with Pilot Model Plant

Anaerobic Digestion of Organic waste at Bình Điển wholesale Market for Biogas Utilization