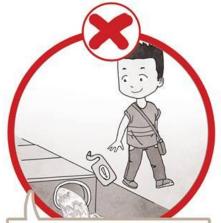

KHÔNG đổ/bỏ ra đất, vào cống rãnh, hệ thống thoát nước.

KHÔNG thải bỏ cùng rác thải sinh hoạt.

Kiểm tra các cảnh báo "nguy hiểm", "độc", "ăn mòn", "dễ cháy" trên nhãn sản phẩm và luôn tuân thủ đúng hướng dẫn sử dụng, lưu trữ và thải bỏ trên nhãn.