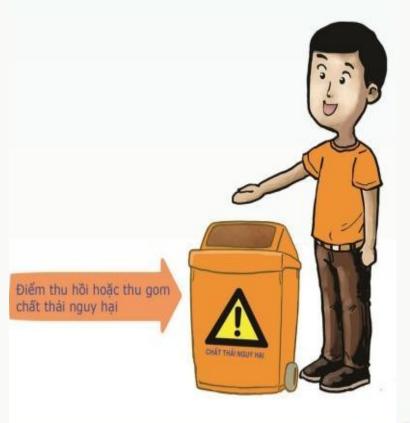

Thải bỏ an toàn tại các điểm thu gom CTNH HGĐ của thành phố.

# 05 E-WASTE COLLECTION POINTS

- Sở Tài Nguyên & Môi Trường
   63 Lý Tự Trong, P.Bến Nghé, Quận 1
- UBND P.15, Quận 4
   132 Tôn Thất Thuyết, P15, Quận 4
- UBND P.17, Quận Phú Nhuận.
   22 Nguyễn Văn Trỗi, P17, Q.Phú Nhuận
- UBND P.2, Quận Bình Thạnh
   14 Phan Bội Châu, P.2, QBình Thạnh
- Metro An Phú