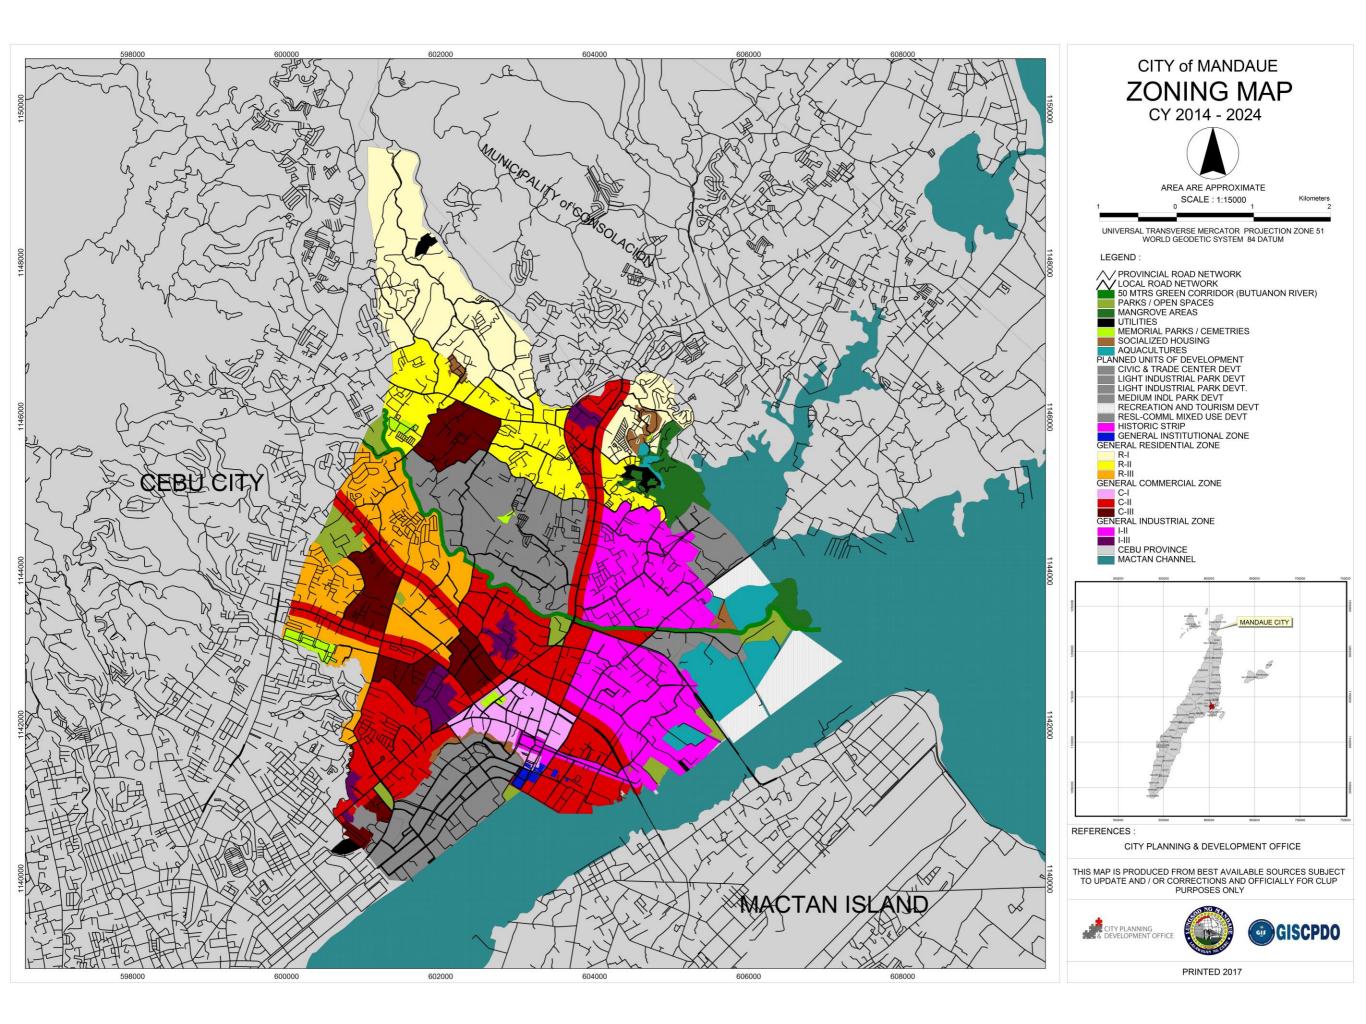

## Republic of the Philippines Province of Cebu CITY OF MANDAUE ECOLOGICAL SOLID WASTE MANAGEMENT PLAN 2018-2028

For details, contact: IRS Secretariat Office: 2nd floor, East Wing, City Hall, Catalino Ouano Street 6014 Mandaue City, Philippines. Tel.: +63 32 2689988 | Mobile : +63 942 000 8573 | Email Add: jsdelmar@yahoo.com | www.4thinternationalriversummit.org