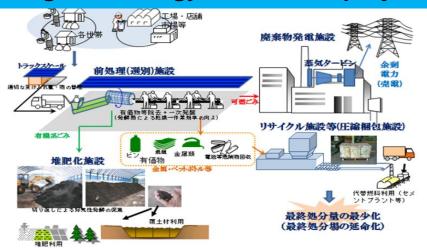

# Solid Waste Management Projects Solid Waste Management Projects Carbon City in Ho Chi Minh City

### **Future**

Change in the quantity and quality of waste

Change in industry structure

### **Current**

- \*Waste disposal at Landfill sites
- Promotion of recycling
- Prevention of Illegal dumping

## Household waste separation at source

#### Structural change of waste treatment

- •The realization of a low carbon society
- Improvement of integrated solid waste management systems

#### **Integrated energy-from-waste project**

Utilization of biogas from solid waste at Binh Dien wholesale market