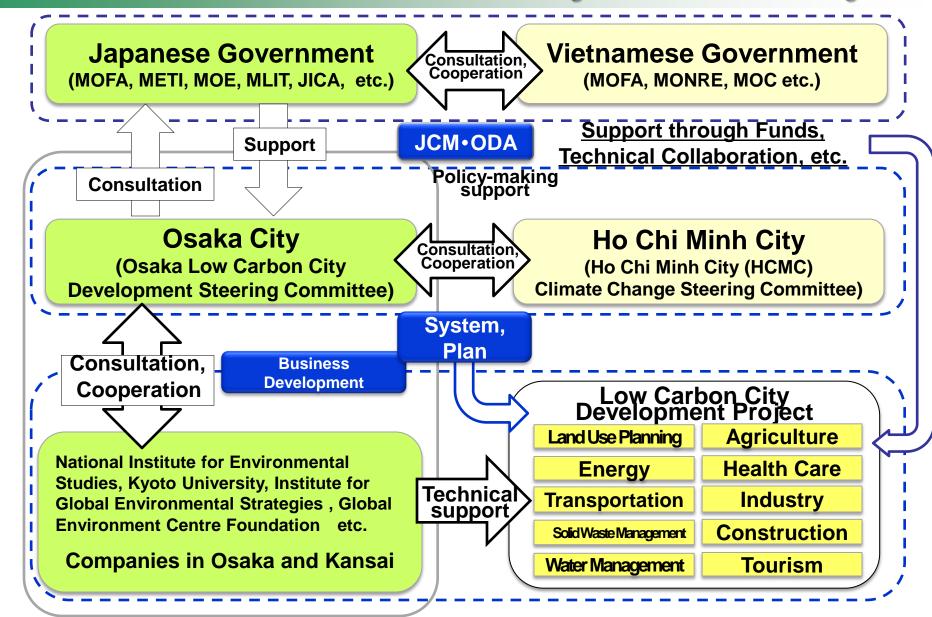

# Ho Chi Minh City/Osaka City partnership -Cooperation Activities-

#### Policy-making Support towards the Development of a Low Carbon City

- Transfer of Osaka City's knowledge, experience, technology, and systems in urban management and urban development.
- Consultation on specific cooperation details through mayor-level policy dialogues.
- Sharing of knowledge and solutions for problems through trainings in Japan and working groups.

## Early Realization of Projects through Public-Private Partnerships (PPP)

- Project proposals for each sector (10 sectors), including land use, energy, transportation, waste, etc.
- Formulation and implementation of JCM project
- Development of the Ho Chi Minh City Climate Change Action Plan in order to strategically move forward with activities.

#### Measures of 10 sectors for CCAP

- 1.Land Use Planning 2. Energy 3.Transportation
- 4.Industry 5.Water Management
- 6. Solid Waste Management 7. Agriculture
- 8. Healthcare 9. Construction 10. Tourism