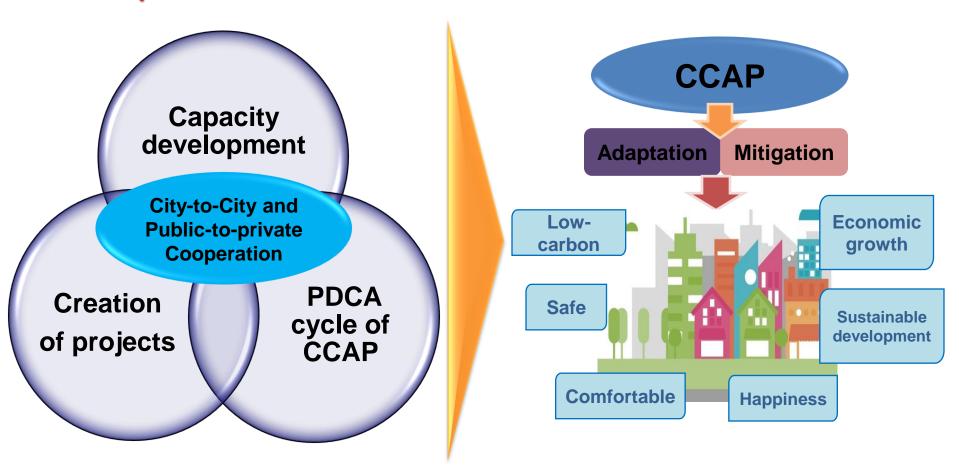

# Ho Chi Minh City Climate Change Action Plan (2016-2020)

Climate Adaptation Strategy based on cooperation with Rotterdam City, as formulated in 2013

Climate Change Action plan (2016-2020) (CCAP) based on cooperation with Osaka City, as formulated in 2015

#### Sound Implementation of CCAP

"Ho Chi Minh City Climate Change Action Plan (CCAP) (2016-2020)"

In order to promote mid- and long-term climate change countermeasures, including mitigation and adaptation in Ho Chi Minh City

# Expected outcomes from the inter-city Cooperation Project

Lifestyle improvement through economic development and the achievement of "leapfrog" development, in which there is simultaneous achievement between a low carbon, recycling oriented society and a naturally-symbiotic society.