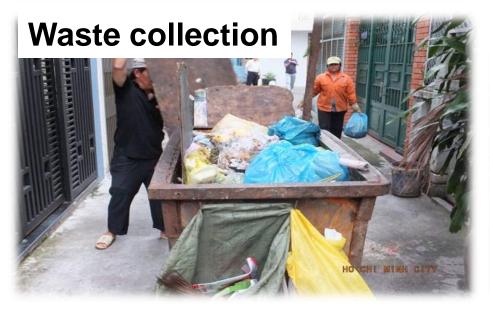

# Solid Waste Management Projects Solid Waste Management Projects Carbon City in Ho Chi Minh City

### **Future**

Change in the quantity and quality of waste

Change in industry structure

### **Current**

- \*Waste disposal at Landfill sites
- Promotion of recycling
- Prevention of Illegal dumping

## Household waste separation at source

#### Structural change of waste treatment

- •The realization of a low carbon society
- Improvement of integrated solid waste management systems