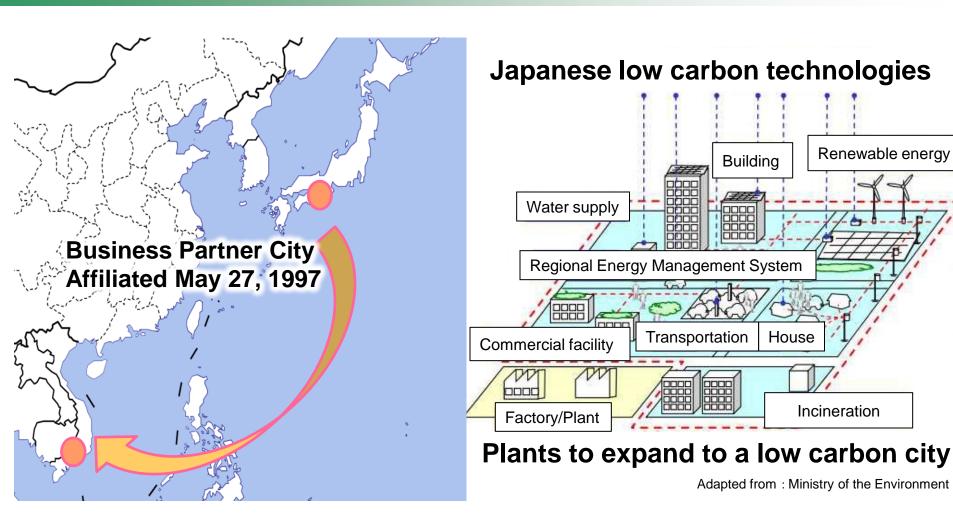

## Ho Chi Minh City-Osaka City Cooperation Project for The Development of a Low Carbon City

### Based on Osaka City-Ho Chi Minh City Cooperation

Osaka City provides expertise and offers a support package that includes environmental technologies and administration.

### Ho Chi Minh City -Osaka City Cooperation Project for Developing a Low Carbon City

#### **Ho Chi Minh City**

- Viet Nam's largest city in terms of both population and economic scale.
  Concern about the increase in GHG emissions and environmental impacts resulting from rapid urbanization and economic growth.