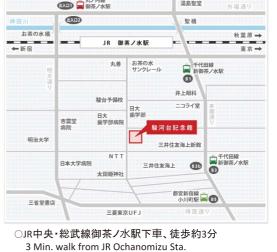

fic Islands(SWAPI)                                    |
|                            | 廃棄物資源循環学会<br>Japan Society of Material Cycles and<br>Waste Management (JSMCWM)                                                       |
| 使用言語<br>Language           | 英語 (日本語通訳はございません)<br>English (No simultaneous translation will<br>be provided)                                                       |
| 参加費<br>Registration<br>Fee | 無料<br>Free of Charge                                                                                                                 |
| 参加申込<br>Registration       | 下記のURLより、参加申込を受け付けております。<br>Please register for participation at the website<br>below;<br>www.jesc.or.jp/work/tabid/286/Default.aspx |

## 会場アクセス ACCESS 東京都千代田区神田駿河台3-11-5 3-11-5 Kanda Surugadai, Chiyoda-ku, Tokyo