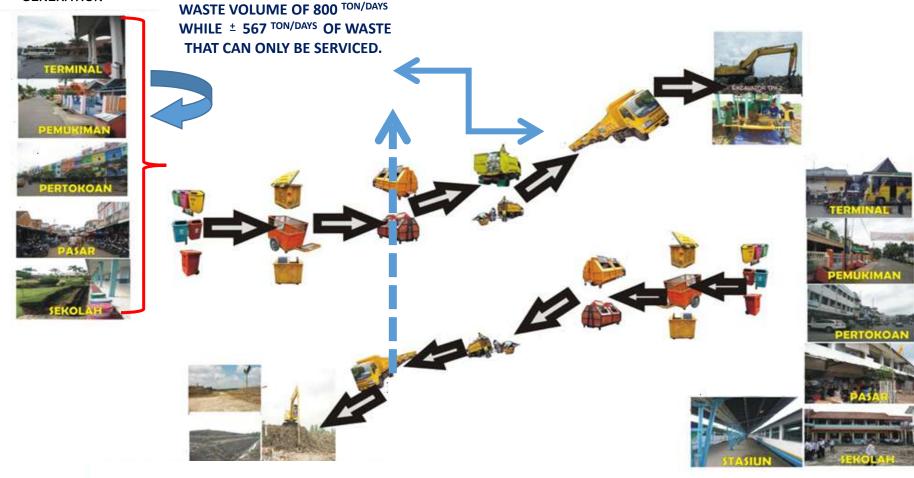

## WASTE MANAGEMENT SYSTEM PALEMBANG CITY

SOURCE WASTE GENERATION

## The amount of distribution TPS area Palembang city