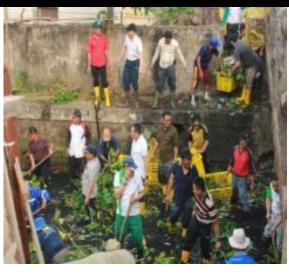

### THE ROLE OF GOVERMENT and SOCIETY

- 1. Community
  Participation Through
  Mutual Help Clean Up
  Rivers, Creeks,
  Drainage And
  Neighborhoods.
- 2. The Sociallization Of Environmental Hygiene
- 3. 3R Implementation Of Pilot Project In Cooperation With JICA.
- 4. The Establishment Of The Waste Bank And Independent TPS.