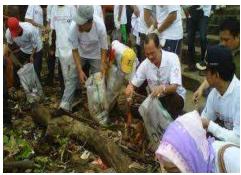

### THE ROLE OF GOVERMENT and SOCIETY

- 1. Community
  Participation Through
  Mutual Help Clean Up
  Rivers, Creeks,
  Drainage And
  Neighborhoods.
- 2. The Sociallization Of Environmental Hygiene
- 3. 3R Implementation Of Pilot Project In Cooperation With JICA.
- 4. The Establishment Of The Waste Bank And Independent TPS.