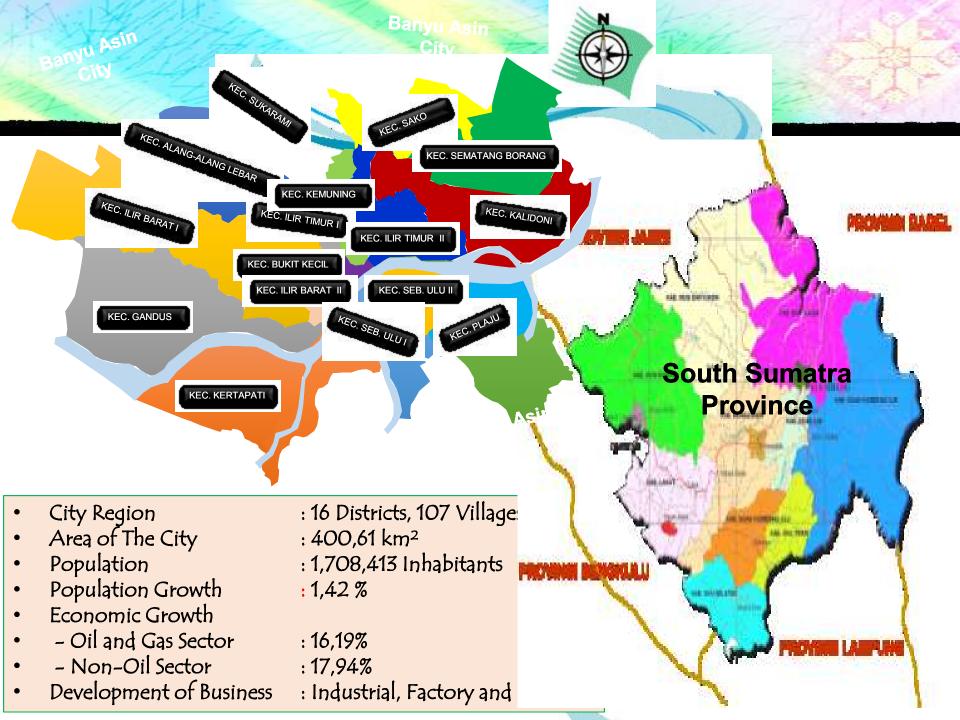

## VISION

## PALEMBANG EMAS 2018

City of Palembang Elok(Elegant), Madani(Civilized), Aman(Secure) and Sejahtera(Prosperous)

## **MISSION**

- 1. Creating a Governance Mandate and Authority as Well as Improvement of Public Services.
- 2. Creating a Secure Palembang City to Invest and Independent Development.
- 3. Improve the Community Economy by Empowering the Village Community.
- 4. Encouranging Faith and Devotion of Society and Thus Creating a Religious Society.
- 5. Enhance the Development of Equitable and Environmentally Sound in Every Sector.
- 6. Continue Development of Palembang City Elegantas an International Metropolis, Habitual and Prosperous.



## WASTE MANAGEMENT SYSTEM PALEMBANG CITY

SOURCE WASTE GENERATION



#### 300 Waste generation (m3/day) 250 200 Waste transporte