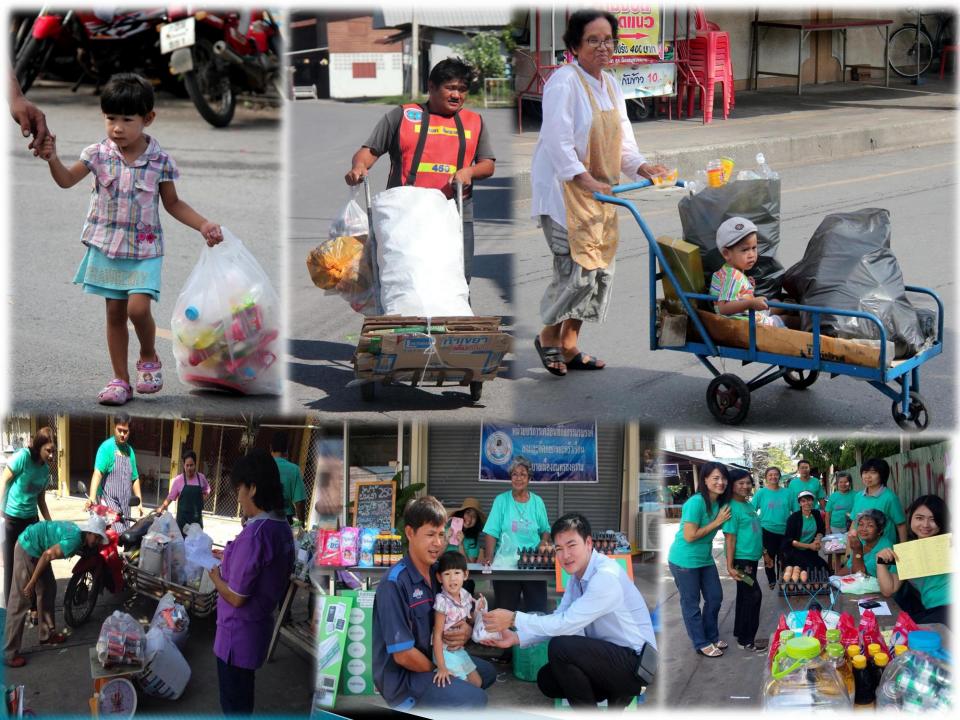

|                |
| Recycle waste           | 22.22  | Daguala       |                |
| Total                   | 100.00 | Recycle 22.22 | General        |
| 1.56<br>Hazardous Waste |        |               | 29.19 Organics |

#### 2015

GEN.Prayut Janocha Prime minister of Thailand prefer solid waste and hazardous waste management

- ODeclared a national agenda
- OSpecify .. Road Map..
- OSpecify..3R..
- OSpecify .. 1 province 1 local government model solid waste and hazardous waste management
- OSamutsongkhram municipality elect as model solid
- waste and hazardous waste management



### Grand Opening on 15<sup>th</sup> June 2015



### Observe activities: "Recycle Bank"





# Traning: Make dish soap from sloe fruit for use in household







## Recycle waste change egg





# \*Hazardous waste change score and collect score to change foodstuff



## Use organic waste to EM.



### Value Added recycle waste







### The problem about 3R

- > Population indiscipline
- ➤ Way of life: convenient but encourage to produce solid waste such as Foam Plastic witch residual in environment long times
- >The public awareness must be long times
- >The garbage collection system is combine system
- The activities must be continuous
- An executive must be prefer solid waste management
- > The promotion must be continuous and



### Next Step.. To "Solid Waste Management

### Learning Center"

- Reduce : Action and Promotion
- Reuse : Value added recycle waste
- Recycle: recycle waste to change egg and foodstuff
- Collection Hazardous waste
- To build Solid Waste Managemen