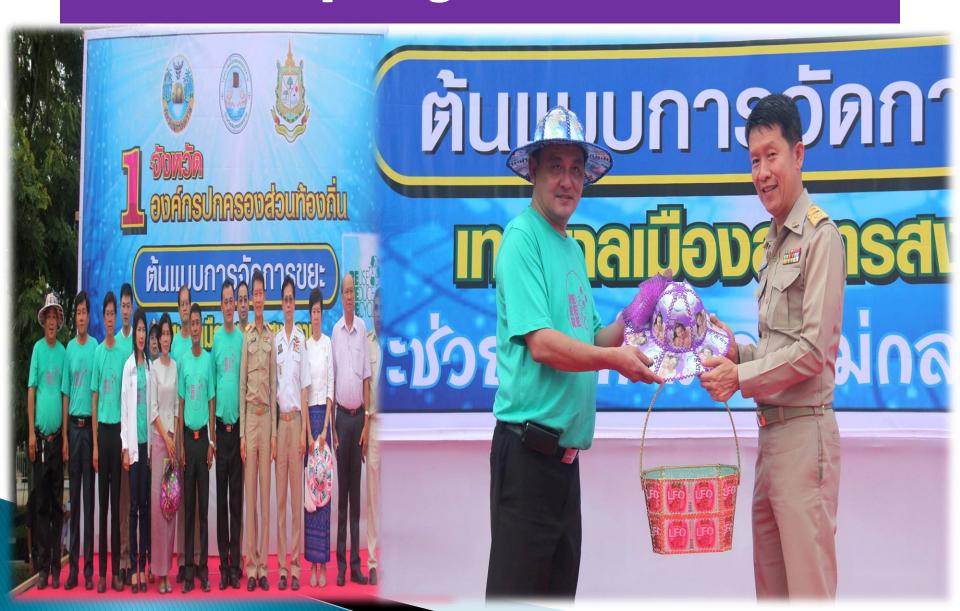

#### 2015

GEN.Prayut Janocha Prime minister of Thailand prefer solid waste and hazardous waste management

- ODeclared a national agenda
- OSpecify .. Road Map..
- OSpecify..3R..
- OSpecify .. 1 province 1 local government model solid waste and hazardous waste management
- OSamutsongkhram municipality elect as model solid
- waste and hazardous waste management

### Grand Opening on 15<sup>th</sup> June 2015