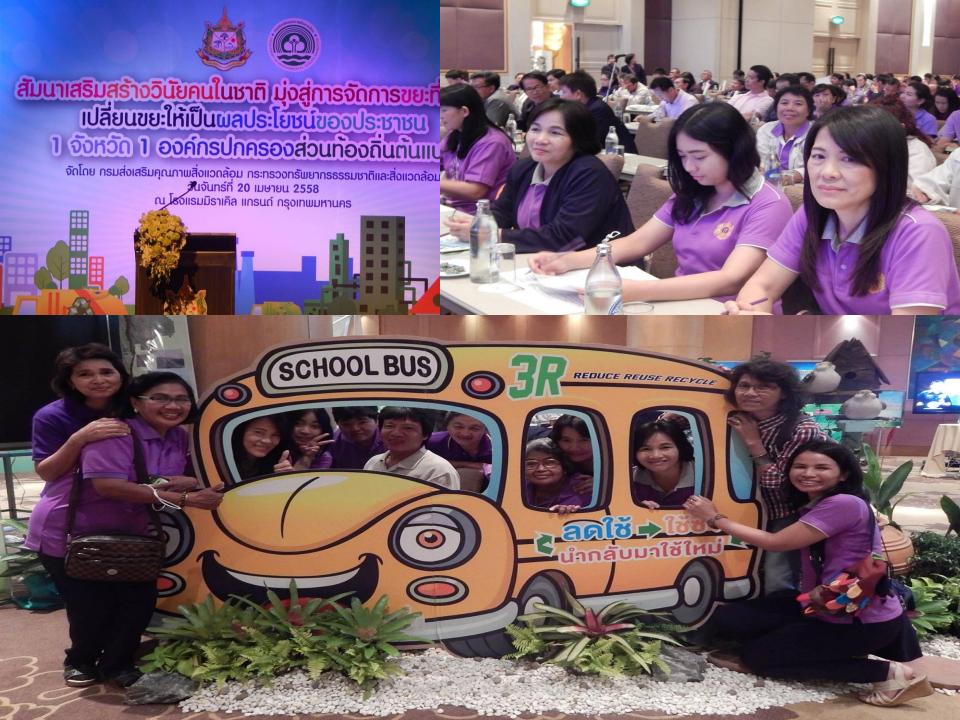

#### 2015

GEN.Prayut Janocha Prime minister of Thailand prefer solid waste and hazardous waste management

- ODeclared a national agenda
- OSpecify .. Road Map..
- OSpecify..3R..
- OSpecify .. 1 province 1 local government model solid waste and hazardous waste management
- OSamutsongkhram municipality elect as model solid
- waste and hazardous waste management

### Grand Opening on 15<sup>th</sup> June 2015