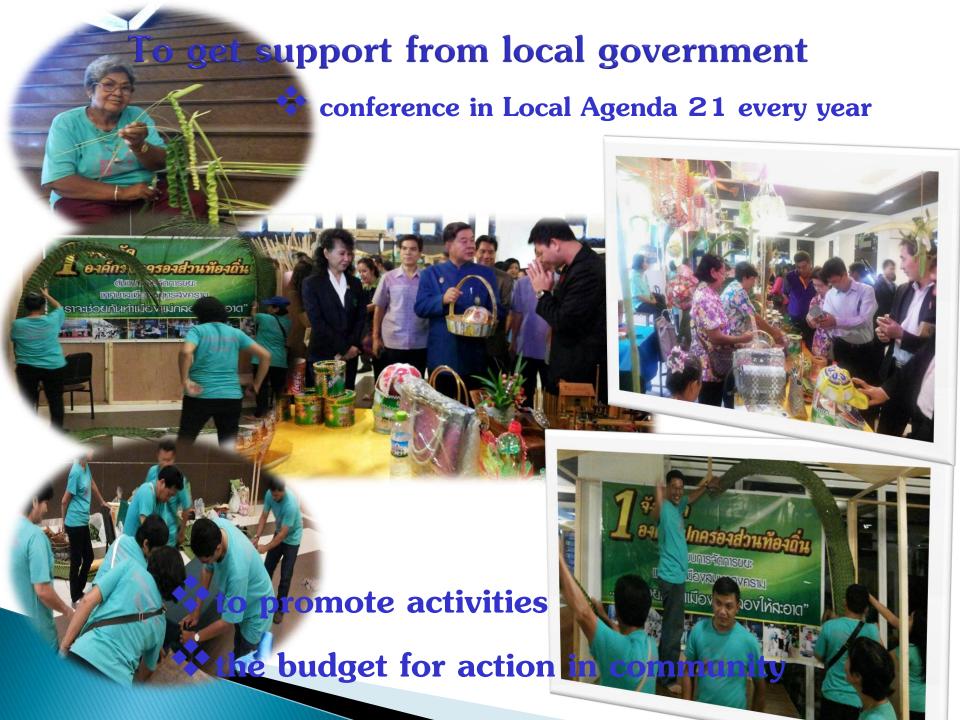

### Next Step.. To "Solid Waste Management

### Learning Center"

- Reduce : Action and Promotion
- Reuse : Value added recycle waste
- Recycle: recycle waste to change egg and foodstuff
- Collection Hazardous waste
- To build Solid Waste Management Learning Center by campaign for people donate recycle waste which we will to have on 4<sup>th</sup> December 2015 "Environmental's Day for Thailand"